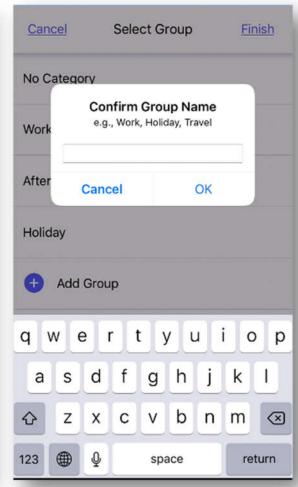

## Adding New Group

You can add your favorite to the default groups (No category, Work, After Work, and Holiday), or click "Add Group" to add a new group for storing your favorites.