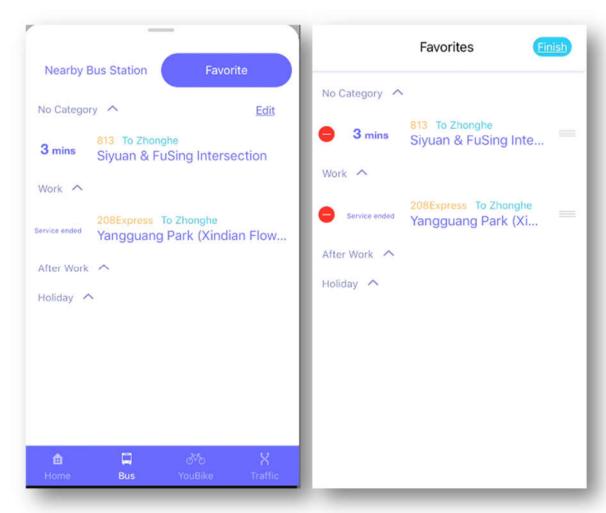

## Add to Favorite

Select "Add to Favorite" to add the bus stop to your favorite.

Select "Add to Favorite" to add the bike rental station to your favorite.

## Edit Favorites

You can click "Edit" from the Favorites to edit the favorites of groups, or delete the favorite by click on the red delete button, or click and drag the button on the right of the favorite to re-order the sequence of the favorites.