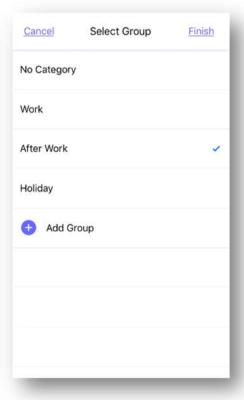

## **Favorites Grouping**

## Adding New Group

You can add your favorite to the default groups (No category, Work, After Work, and Holiday), or click "Add Group" to add a new group for storing your favorites.