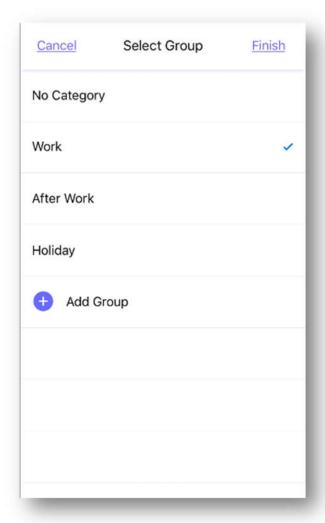

## Adding New Group

You can add your favorite to the default groups (No category, Work, After Work, and Holiday), or click "Add Group" to add a new group for storing your favorites.