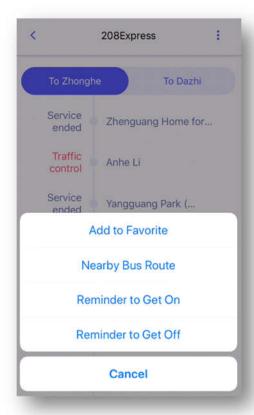

## Add to Favorite

Select "Add to Favorite" to add the bus stop to your favorite.

Select "Add to Favorite" to add the bike rental station to your favorite.