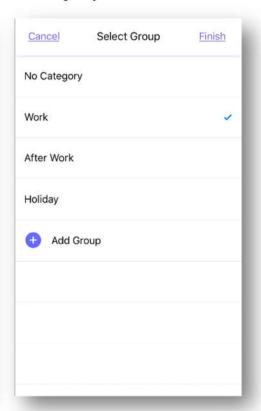

## Adding New Group

You can add your favorite to the default groups (No category, Work, After Work, and Holiday), or click "Add Group" to add a new group for storing your favorites.